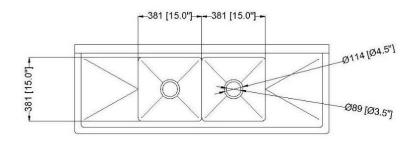

#### Features:

- 1/4" Pitched Drainboards to Ensure Proper Drainage
- 1 1/2" Rounded Front and Side Edges
- Accommodates 8" On Center

## **Certification**:

NSF Certified

| Part Number   | Unit Size<br>(I xw) | Bowl Dim.<br>(lxwxd) | Sets of<br>Faucet Holes | Drainboard | Legs             |
|---------------|---------------------|----------------------|-------------------------|------------|------------------|
| SB151512-15B3 | 60. x 22            | 1"x 15"x 12"         | 1                       | (2)-16"    | Galvanized Steel |