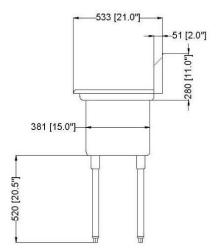

## **Certification**:

NSF Certified

| Part Number   | Unit Size<br>(I xw) | Bowl Dim.<br>(lxwxd) | Sets of<br>Faucet Holes | Drainboard | Legs             |
|---------------|---------------------|----------------------|-------------------------|------------|------------------|
| SB151512-15B3 | 60. x 22            | 1"x 15"x 12"         | 1                       | (2)-16"    | Galvanized Steel |