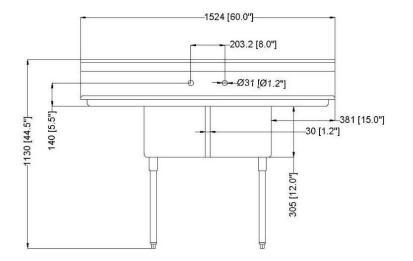

#### Features:

- 1/4" Pitched Drainboards to Ensure Proper Drainage
- 1 1/2" Rounded Front and Side Edges
- Accommodates 8" On Center

## **Certification**:

NSF Certified

| Part Number   | Unit Size<br>(I xw) | Bowl Dim.<br>(lxwxd) | Sets of<br>Faucet Holes | Drainboard | Legs             |
|---------------|---------------------|----------------------|-------------------------|------------|------------------|
| SB151512-15B3 | 60. x 22            | 1"x 15"x 12"         | 1                       | (2)-16"    | Galvanized Steel |