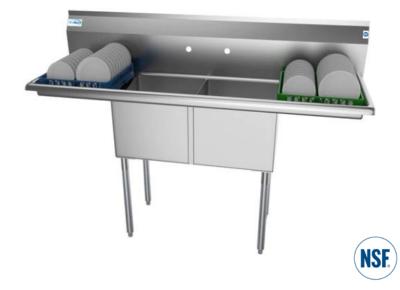

# SPEC SHEET | SB151512-15B3

Two Compartment Stainless Steel Commercial Sink with Two Drainboards

#### Features:

- 1/4" Pitched Drainboards to Ensure Proper Drainage
- 1 1/2" Rounded Front and Side Edges
- Accommodates 8" On Center

## Faucets:

- Drains Included
- 10" Backsplash

## **Certification**:

NSF Certified

| Part Number   | Unit Size<br>(I xw) | Bowl Dim.<br>(lxwxd) | Sets of<br>Faucet Holes | Drainboard | Legs             |
|---------------|---------------------|----------------------|-------------------------|------------|------------------|
| SB151512-15B3 | 60. x 22            | 1"x 15"x 12"         | 1                       | (2)-16"    | Galvanized Steel |